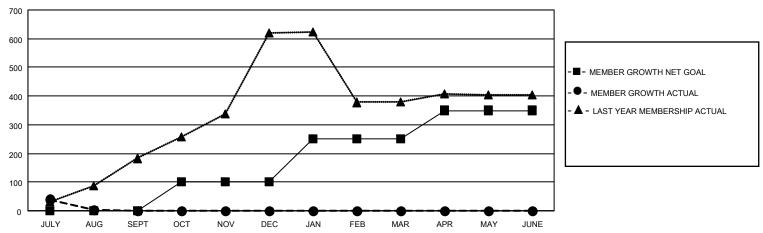

## GOALS AND ACTUAL MEMBERS CUMULATIVE

| DROPPED CLUBS: 6 |     | 27 CLUBS OF 124 ADDED 1 OR<br>MORE NEW MEMBERS | GENDER DISTRIBUTION                |                                |  |
|------------------|-----|------------------------------------------------|------------------------------------|--------------------------------|--|
|                  |     | INORE NEW MEMBERS                              | MALE<br>FEMALE                     | 2,637 (75.88%)<br>838 (24.12%) |  |
| DROPPED MEMBERS  |     |                                                | NON BINARY<br>PREFER NOT TO ANSWER | 0 (0.00%)<br>0 (0.00%)         |  |
| DECEASED         | 2   |                                                | THE ENTITY TO ANOWER               | 0 (0.0070)                     |  |
| CLUB CANCELLED   | 82  | CLICK HERE FOR CUMULATIVE                      | TOTAL FAMILY UNIT MEMBERS          | 1,964                          |  |
| OTHER            | 43  | MEMBERSHIP DATA                                |                                    |                                |  |
| TOTAL            | 127 |                                                | FAMILY MEMBERS PAYING HAI          | LF DUES 1,195                  |  |

## MONTHLY MEMBERSHIP PROGRESS REPORT

LOCATION INDIA District 322C1 Results as of: 8/31/2021

| Clubs                 |               |           |               | Members               |                        |                         |                                                    |
|-----------------------|---------------|-----------|---------------|-----------------------|------------------------|-------------------------|----------------------------------------------------|
| RESULTS FOR 2021-2022 |               |           |               | RESULTS FOR 2021-2022 |                        |                         |                                                    |
| QUARTER               | NEW CLUB GOAL | NEW CLUBS | DROPPED CLUBS | QUARTER MEME          | BER GROWTH NET<br>GOAL | MEMBER GROWTH<br>ACTUAL | DROPPED<br>MEMBERS ACTUAL<br>(including transfers) |
| JULY/AUG/SEPT         | 10            | 3         | 6             | JULY/AUG/SEPT         | 0                      | 133                     | 127                                                |
| OCT/NOV/DEC           | 0             | 0         | 0             | OCT/NOV/DEC           | 100                    | 0                       | 0                                                  |
| JAN/FEB/MAR           | 0             | 0         | 0             | JAN/FEB/MAR           | 150                    | 0                       | 0                                                  |
| APR/MAY/JUNE          | 0             | 0         | 0             | APR/MAY/JUNE          | 100                    | 0                       | 0                                                  |