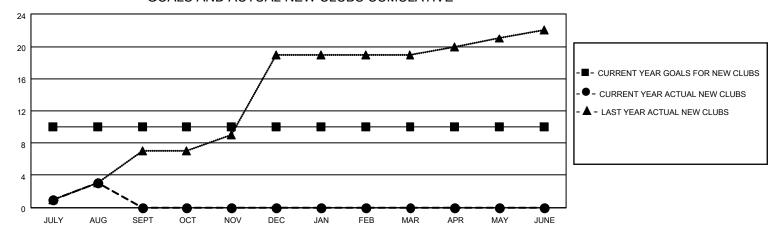

## GOALS AND ACTUAL NEW CLUBS CUMULATIVE

## MONTHLY MEMBERSHIP PROGRESS REPORT

LOCATION INDIA District 322C1 Results as of: 8/31/2021

| Clubs                 |               |           |               | Members               |                        |                         |                                                    |
|-----------------------|---------------|-----------|---------------|-----------------------|------------------------|-------------------------|----------------------------------------------------|
| RESULTS FOR 2021-2022 |               |           |               | RESULTS FOR 2021-2022 |                        |                         |                                                    |
| QUARTER               | NEW CLUB GOAL | NEW CLUBS | DROPPED CLUBS | QUARTER MEME          | BER GROWTH NET<br>GOAL | MEMBER GROWTH<br>ACTUAL | DROPPED<br>MEMBERS ACTUAL<br>(including transfers) |
| JULY/AUG/SEPT         | 10            | 3         | 6             | JULY/AUG/SEPT         | 0                      | 133                     | 127                                                |
| OCT/NOV/DEC           | 0             | 0         | 0             | OCT/NOV/DEC           | 100                    | 0                       | 0                                                  |
| JAN/FEB/MAR           | 0             | 0         | 0             | JAN/FEB/MAR           | 150                    | 0                       | 0                                                  |
| APR/MAY/JUNE          | 0             | 0         | 0             | APR/MAY/JUNE          | 100                    | 0                       | 0                                                  |